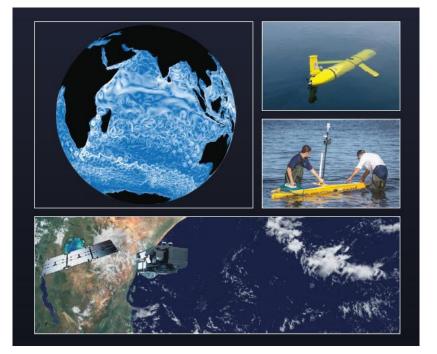

National Oceanography Centre NATURAL ENVIRONMENT RESEARCH COUNCIL

SOLSTICE combines marine robotics, ocean models and remote sensing for cost effective monitoring and predictions in data poor areas

National Oceanography Centre NATURAL ENVIRONMENT RESEARCH COUNCIL