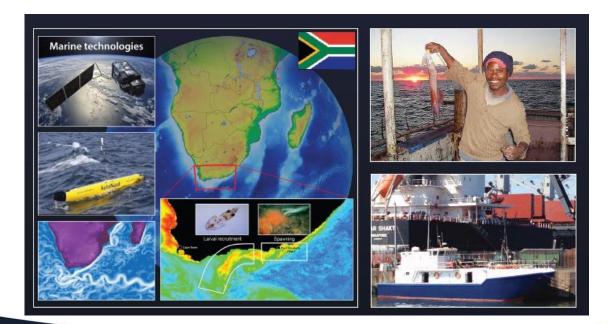

Led by Kenya Marine and Fisheries Research Institute

National Oceanography Centre NATURAL ENVIRONMENT RESEARCH COUNCIL

**Case study 3: (South Africa)**: Ecosystem shifts & fishery collapse: South African Chokka squid fishery Led by Nelson Mandela University, South Africa