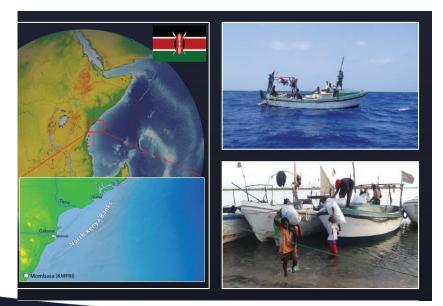

## **Case study 1 (Tanzania)**: Pemba Channel small pelagics: threats and opportunities of climate change Led by Institute of Marine Science, Zanzibar

National Oceanography Centre

**Case study 2 (Kenya)**: Emerging fishery of the North Kenyan Bank: the next frontier for food security of the coastal population

Led by Kenya Marine and Fisheries Research Institute

National Oceanography Centre NATURAL ENVIRONMENT RESEARCH COUNCIL

**Case study 3: (South Africa)**: Ecosystem shifts & fishery collapse: South African Chokka squid fishery Led by Nelson Mandela University, South Africa