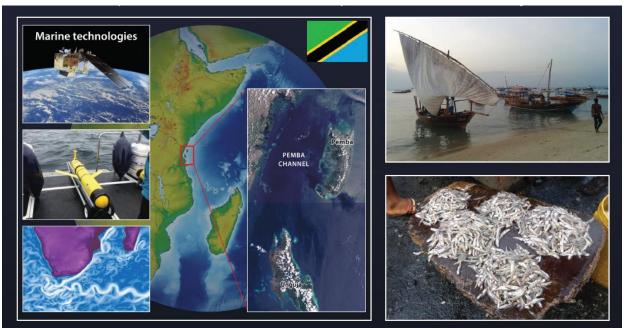

## **Case study 1 (Tanzania)**: Pemba Channel small pelagics: threats and opportunities of climate change Led by Institute of Marine Science, Zanzibar

National Oceanography Centre

**Case study 2 (Kenya)**: Emerging fishery of the North Kenyan Bank: the next frontier for food security of the coastal population