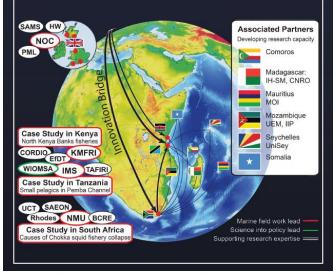

## **Case study 1 (Tanzania)**: Pemba Channel small pelagics: threats and opportunities of climate change Led by Institute of Marine Science, Zanzibar

National Oceanography Centre

**Case study 2 (Kenya)**: Emerging fishery of the North Kenyan Bank: the next frontier for food security of the coastal population

Led by Kenya Marine and Fisheries Research Institute

National Oceanography Centre NATURAL ENVIRONMENT RESEARCH COUNCIL

**Case study 3: (South Africa)**: Ecosystem shifts & fishery collapse: South African Chokka squid fishery Led by Nelson Mandela University, South Africa